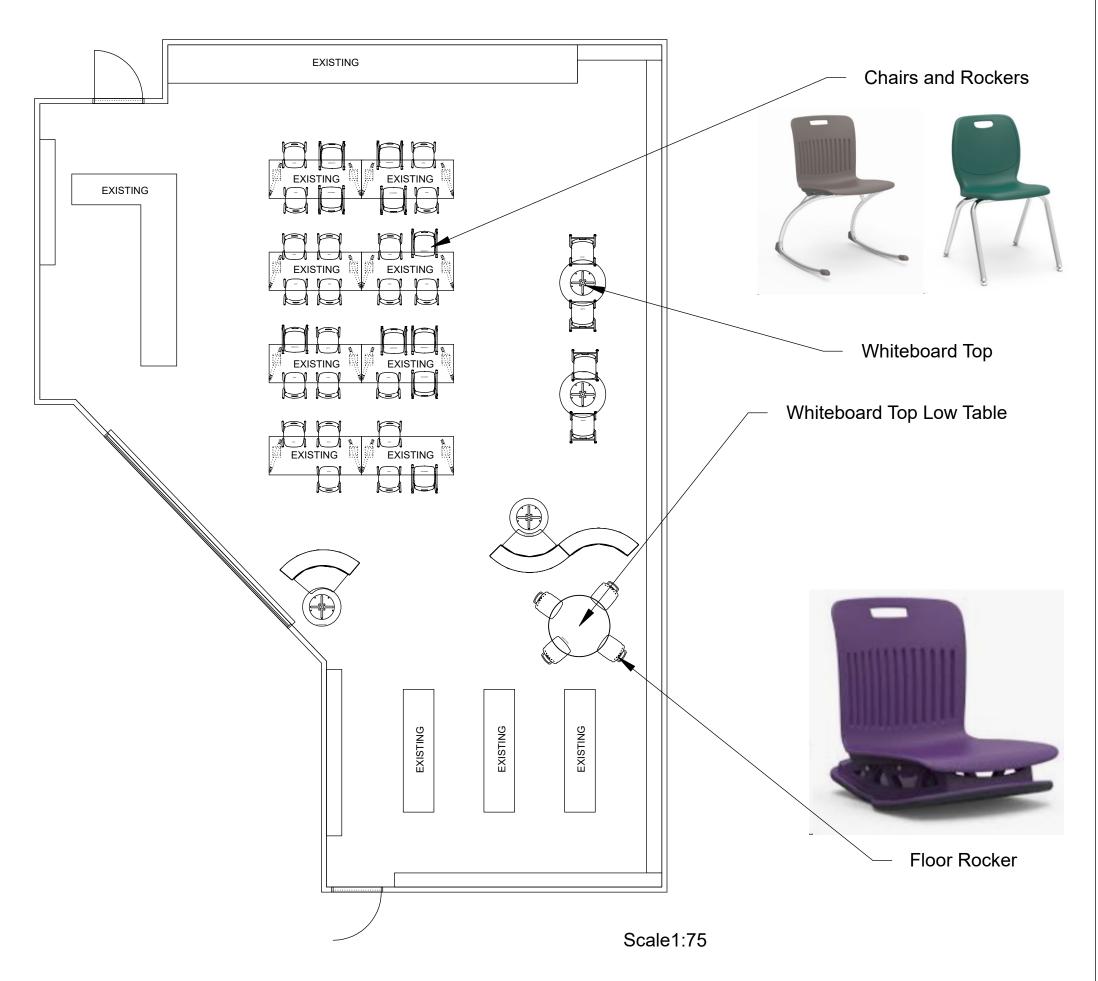

# Middle School Learning Commons 45660 Hocking Avenue Chilliwack, BC V2P1B3

Learning Commons Layout- OPTION 2

**A2.0**