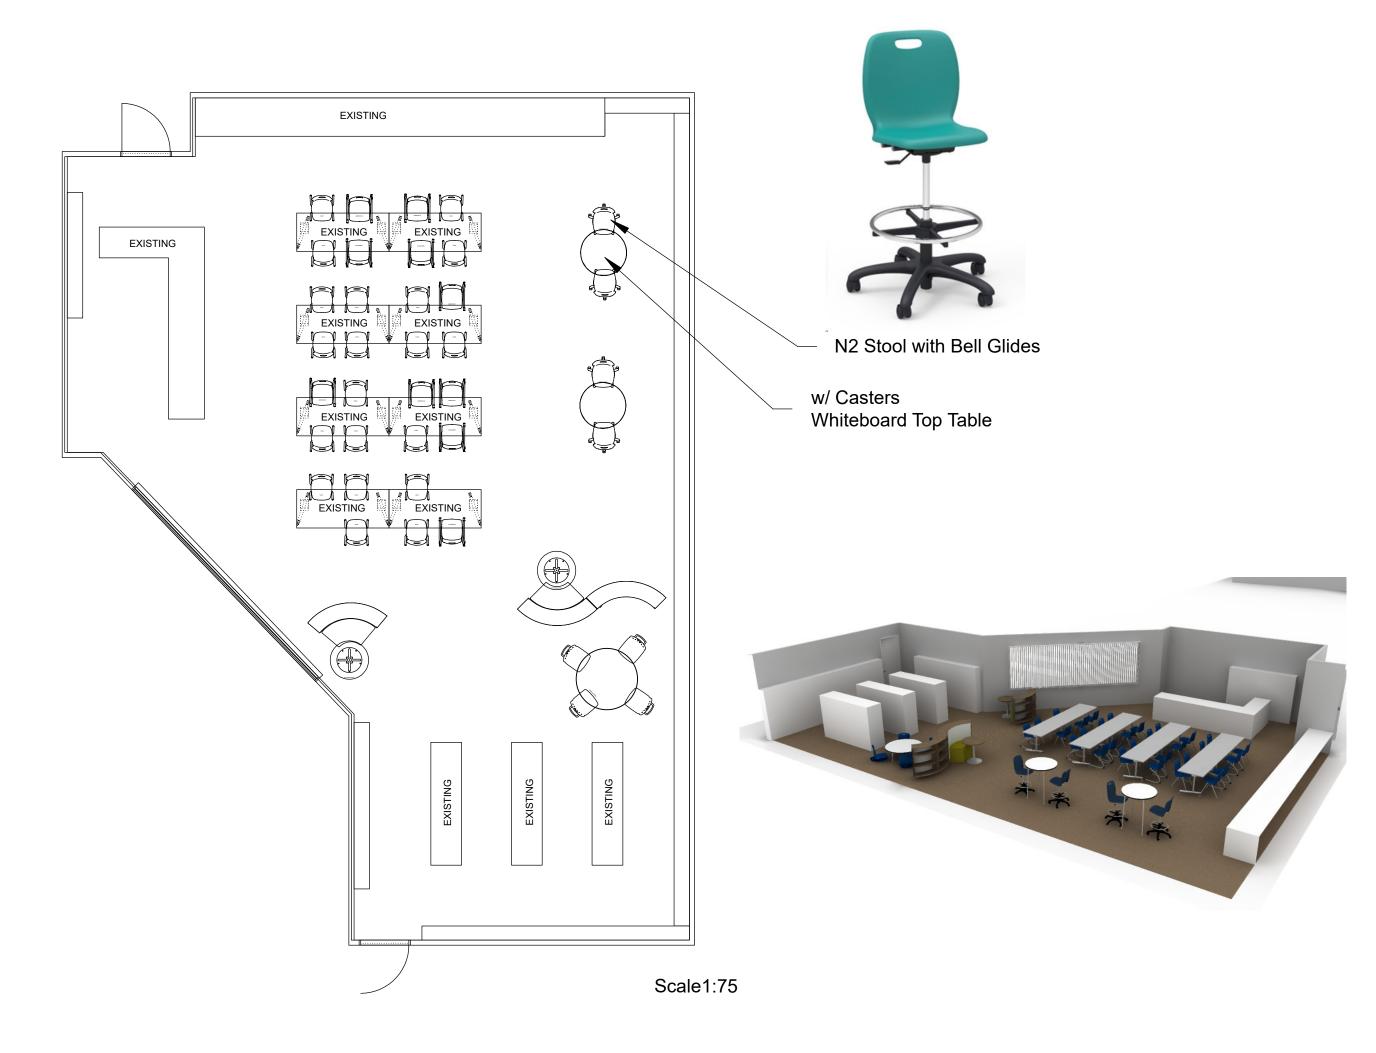

# Middle School Learning Commons 45660 Hocking Avenue Chilliwack, BC V2P1B3

Learning Commons Layout- OPTION 2

**A2.0**