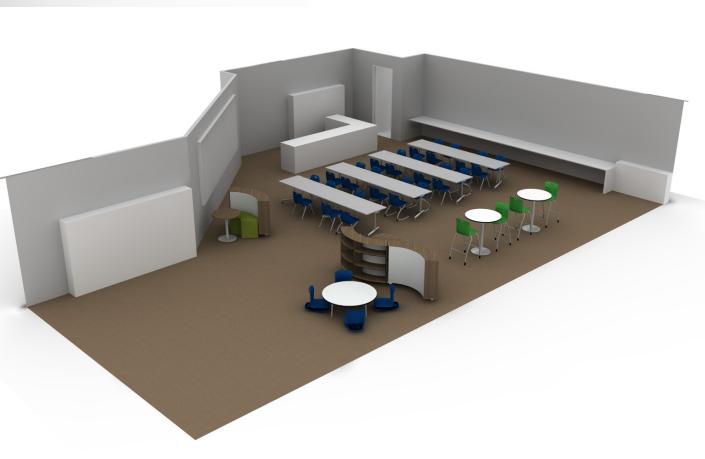

© CDI Spaces (all rights reserved)

PROJECT: DRAWN BY: SCALE: DATE: 3934 KL

A.D Rundle

AS NOTED 3/8/2021

45660 Hocking Avenue Learning Commons Chilliwack, BC V2P1B3 Middle School

Learning Commons Perspectives