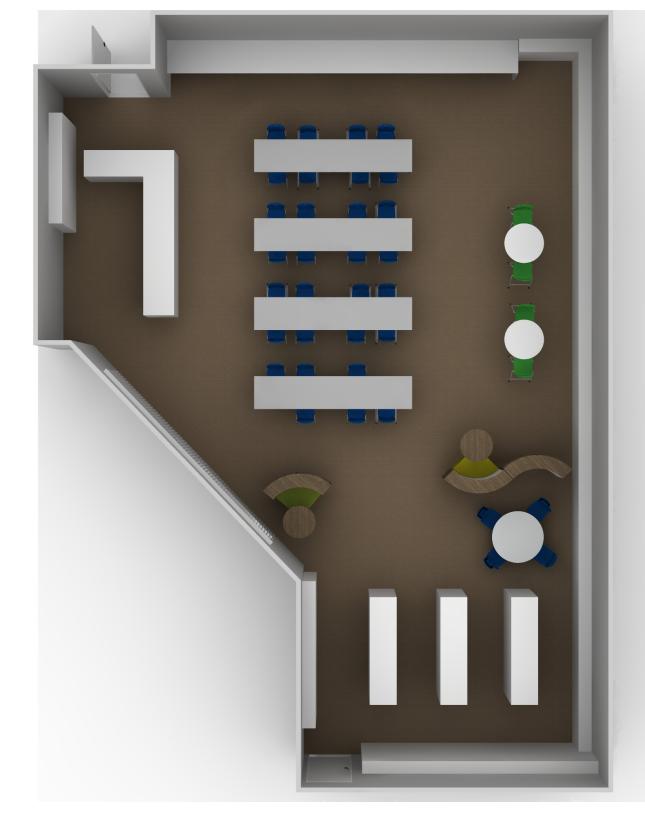

# Middle School Learning Commons 45660 Hocking Avenue Chilliwack, BC V2P1B3

Rundle

Learning Commons Layout

A1.0