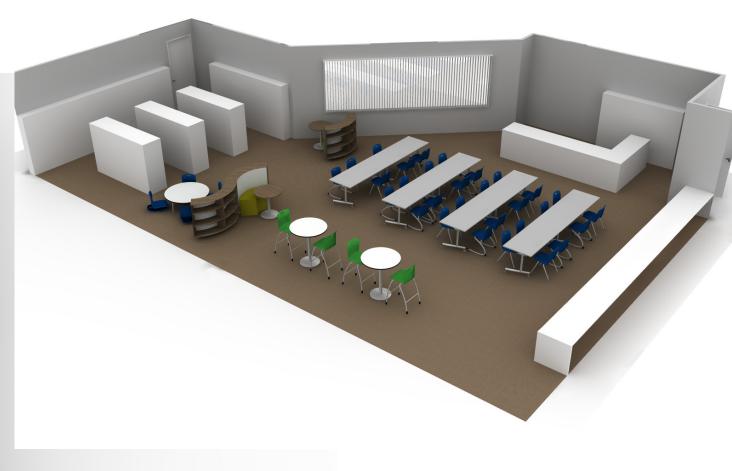

© CDI Spaces (all rights reserved)

PROJECT: DRAWN BY: SCALE: DATE: 3934 KL

A.D Rundle

AS NOTED 3/8/2021

45660 Hocking Avenue Learning Commons Chilliwack, BC V2P1B3 Middle School

Learning Commons Perspectives